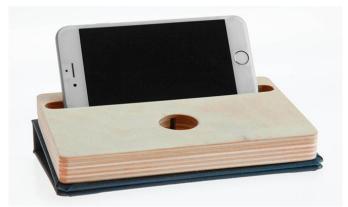

Written by Marco Attard 24. April 2015

DODOcase launches a solution for customers wanting to simultaneously charge their iPhone and Watch-- the Dual Charging Dock Organiser, a product featuring the company's signature book-bound cover style.

Construction is in Baltic birch wood tray, with steel inserts for the storage of chargers and cables. A groove in the rear section holds the iPhone in place, while a round cutout on the front holds the Watch magnetic induction charger.

One can open the hollow dock for easy cable routing and storage of power adapters, headphones, straps and other accessories.

The Dual Charging Dock Organiser ships from May 2015 in either "Indigo/Harbour" or "Charcoal/Dove" colours.